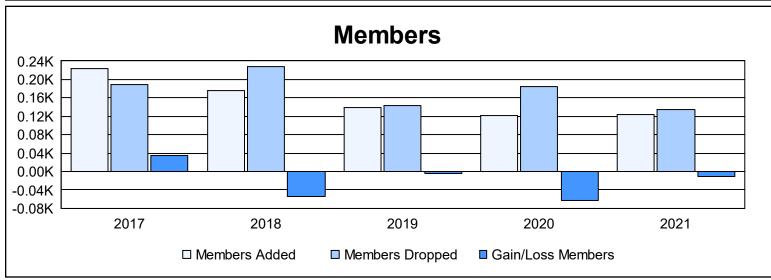

District 29 I As of June 2021 Cumulative

| Year      | New<br>Clubs | Dropped<br>Clubs | Gain/<br>Loss<br>Clubs | New<br>Members | Charter<br>Members | Reinstate<br>Members | Transfer<br>Members | Total<br>Member<br>Added | Total<br>Members<br>Dropped | Gain/<br>Loss<br>Members |
|-----------|--------------|------------------|------------------------|----------------|--------------------|----------------------|---------------------|--------------------------|-----------------------------|--------------------------|
| 2016-2017 | 2            | 3                | -1                     | 139            | 64                 | 10                   | 10                  | 223                      | 188                         | 35                       |
| 2017-2018 | 2            | 0                | 2                      | 117            | 43                 | 14                   | 1                   | 175                      | 229                         | -54                      |
| 2018-2019 | 1            | 0                | 1                      | 105            | 23                 | 5                    | 6                   | 139                      | 143                         | -4                       |
| 2019-2020 | 0            | 2                | -2                     | 107            | 3                  | 5                    | 6                   | 121                      | 185                         | -64                      |
| 2020-2021 | 0            | 0                | 0                      | 113            | 1                  | 5                    | 5                   | 124                      | 135                         | -11                      |
| Average   | 1            | 1                | 0                      | 116            | 27                 | 8                    | 6                   | 156                      | 176                         | -20                      |