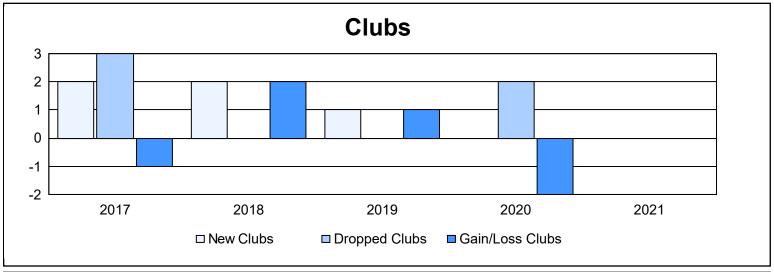

District 29 I As of June 2021 Cumulative

| Year      | New<br>Clubs | Dropped<br>Clubs | Gain/<br>Loss<br>Clubs | New<br>Members | Charter<br>Members | Reinstate<br>Members | Transfer<br>Members | Total<br>Member<br>Added | Total<br>Members<br>Dropped | Gain/<br>Loss<br>Members |
|-----------|--------------|------------------|------------------------|----------------|--------------------|----------------------|---------------------|--------------------------|-----------------------------|--------------------------|
| 2016-2017 | 2            | 3                | -1                     | 139            | 64                 | 10                   | 10                  | 223                      | 188                         | 35                       |
| 2017-2018 | 2            | 0                | 2                      | 117            | 43                 | 14                   | 1                   | 175                      | 229                         | -54                      |
| 2018-2019 | 1            | 0                | 1                      | 105            | 23                 | 5                    | 6                   | 139                      | 143                         | -4                       |
| 2019-2020 | 0            | 2                | -2                     | 107            | 3                  | 5                    | 6                   | 121                      | 185                         | -64                      |
| 2020-2021 | 0            | 0                | 0                      | 113            | 1                  | 5                    | 5                   | 124                      | 135                         | -11                      |
| Average   | 1            | 1                | 0                      | 116            | 27                 | 8                    | 6                   | 156                      | 176                         | -20                      |